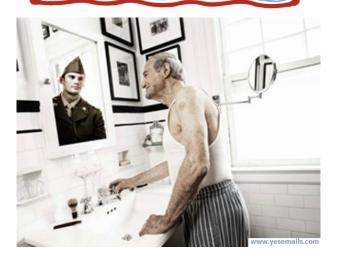

### **FAREWELL & BEST WISHES**

Doris Bisson

On Veterans Day we honor all,
Who answered to a service call.
Soldiers young, and soldiers old,
Fought for freedom, brave and bold.
Some have lived, while others died,
And all of them deserve our pride.
We're proud of all the soldiers who,
Kept thinking of red, white and blue.
They fought for us and all our rights,
They fought through many days and nights.
And though we may not know each name,
We thank ALL veterans just the same.